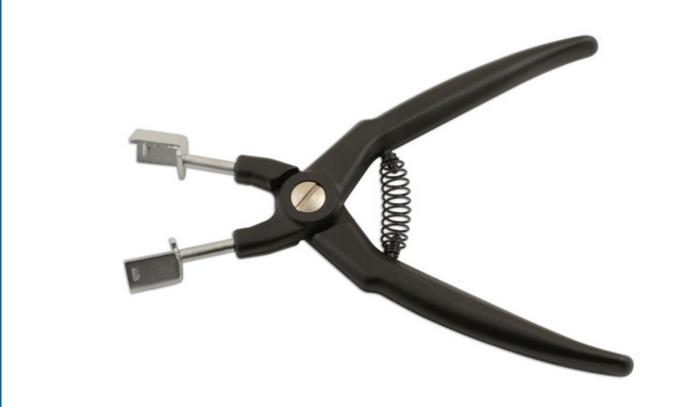

## LASER®

A pair of automotive realy puller pliers, for the quick and easy removal electrical relays from fuse boxes and other tightly packed or hard to reach areas.

## **Additional Information**

- Suitable for a wide range of vehicles including Chrysler, Ford, Mazda, Mercedes-Benz, Nissan, Vauxhall, Opel & Volkswagen.
- Allows adequate grip to be applied to enable removal of electrical relays that are fitted in difficult to access areas.
- Spring loaded with composite handle.
- · Other applications include: lveco.