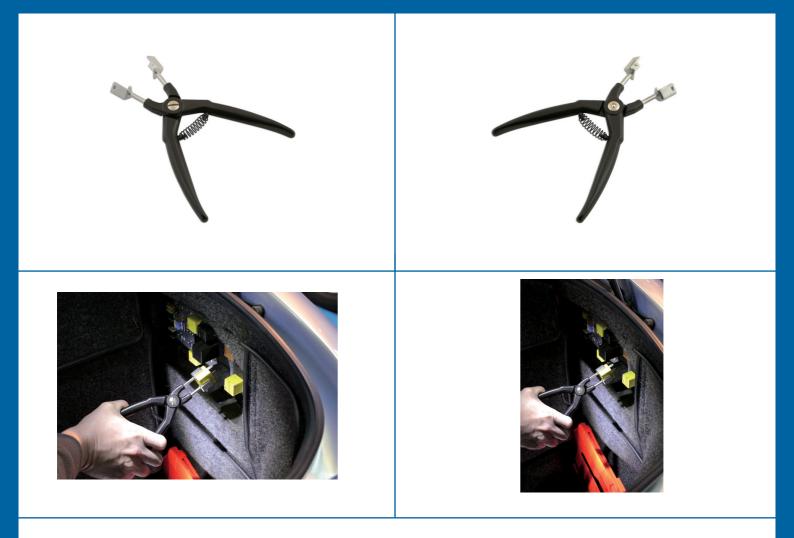

## LASER®

A pair of automotive realy puller pliers, for the quick and easy removal electrical relays from fuse boxes and other tightly packed or hard to reach areas.

## **Additional Information**

- Suitable for a wide range of vehicles including Chrysler, Ford, Mazda, Mercedes-Benz, Nissan, Vauxhall, Opel & Volkswagen.
- Allows adequate grip to be applied to enable removal of electrical relays that are fitted in difficult to access areas.
- Spring loaded with composite handle.
- · Other applications include: lveco.